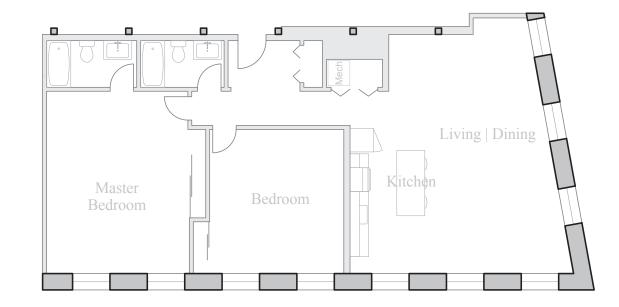

## Unit 419

FLOOR 4 2 Bedroom, 2 Bath 1350 SQUARE FEET

Residences: Waterfall Views Historic Details Spacious Open Floorplans

Kitchen & Living Spaces: Open Kitchens Granite Countertops Stainless Steel Appliances