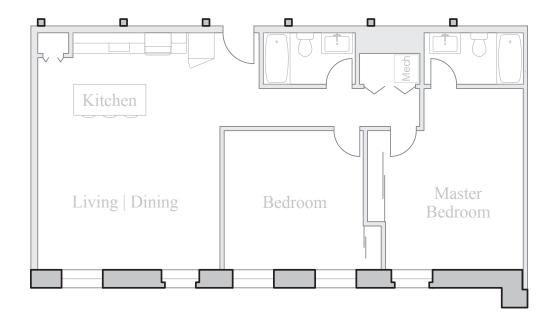

## Unit 417

FLOOR 4 2 Bedroom, 2 Bath 1085 SQUARE FEET

Residences:

Waterfall Views Historic Details Spacious Open Floorplans

Kitchen & Living Spaces:

Open Kitchens Granite Countertops Stainless Steel Appliances