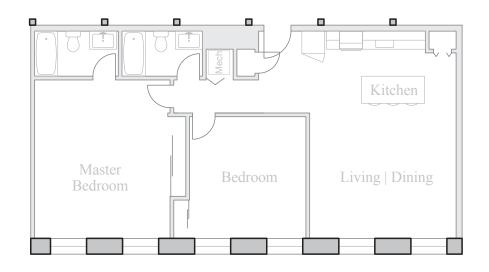

## Unit 415

FLOOR 4 2 Bedroom, 2 Bath 1075 SQUARE FEET

Residences: Waterfall Views Historic Details Spacious Open Floorplans

Kitchen & Living Spaces: Open Kitchens Granite Countertops Stainless Steel Appliances