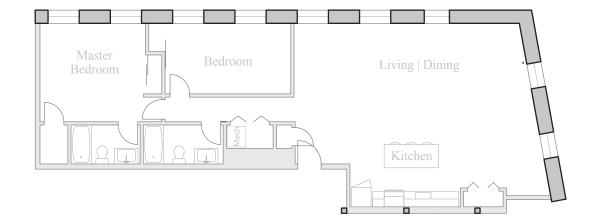

## Unit 414

FLOOR 4 2 Bedroom, 2 Bath 1270 SQUARE FEET

Residences: Waterfall Views Historic Details Spacious Open Floorplans

Kitchen & Living Spaces: Open Kitchens Granite Countertops Stainless Steel Appliances