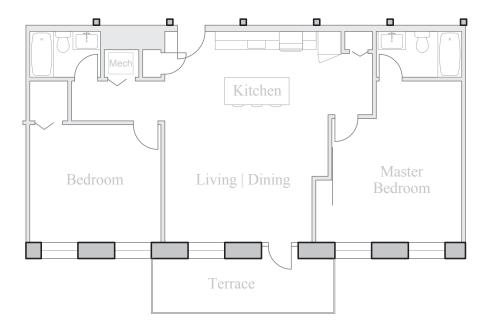

## Unit 413

FLOOR 4 2 Bedroom, 2 Bath 1080 SQUARE FEET

Residences:

Waterfall Views Historic Details Spacious Open Floorplans

Kitchen & Living Spaces:

Open Kitchens Granite Countertops Stainless Steel Appliances