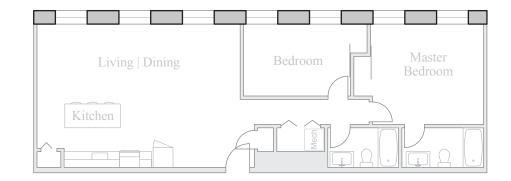

## Unit 412

FLOOR 4 2 Bedroom, 2 Bath 1015 SQUARE FEET

Residences: Waterfall Views Historic Details Spacious Open Floorplans

Kitchen & Living Spaces: Open Kitchens Granite Countertops Stainless Steel Appliances