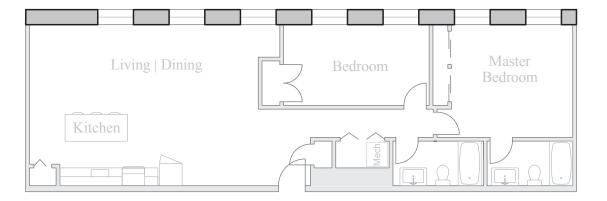

## Unit 410

FLOOR 4 2 Bedroom, 2 Bath 1100 SQUARE FEET

Residences: Waterfall Views Historic Details Spacious Open Floorplans

Kitchen & Living Spaces: Open Kitchens Granite Countertops Stainless Steel Appliances