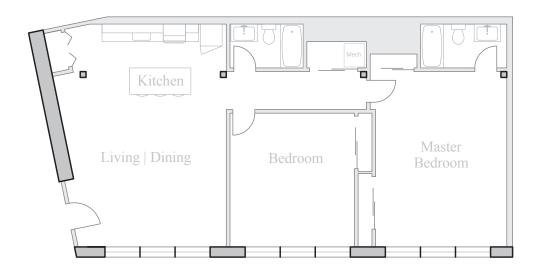

## Unit 408

FLOOR 4 2 Bedroom, 2 Bath 1285 SQUARE FEET

Residences:

Waterfall Views Historic Details Spacious Open Floorplans

Kitchen & Living Spaces: Open Kitchens

Granite Countertops
Stainless Steel Appliances