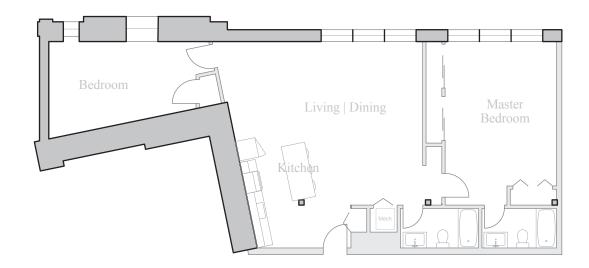

## Unit 407

FLOOR 4 2 Bedroom, 2 Bath 1240 SQUARE FEET

Residences: Waterfall Views Historic Details Spacious Open Floorplans

Kitchen & Living Spaces: Open Kitchens Granite Countertops Stainless Steel Appliances