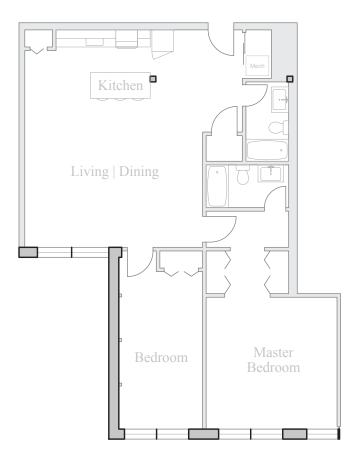

## **Unit 406**

FLOOR 4 2 Bedroom, 2 Bath 1290 SQUARE FEET

Residences:

Waterfall Views Historic Details Spacious Open Floorplans

Kitchen & Living Spaces:

Open Kitchens Granite Countertops Stainless Steel Appliances