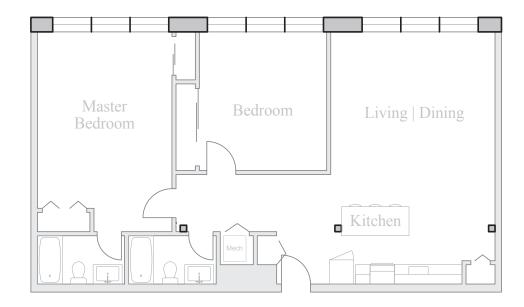

## Unit 405

FLOOR 4 2 Bedroom, 2 Bath 1235 SQUARE FEET

Residences: Waterfall Views Historic Details Spacious Open Floorplans

Kitchen & Living Spaces: Open Kitchens Granite Countertops Stainless Steel Appliances