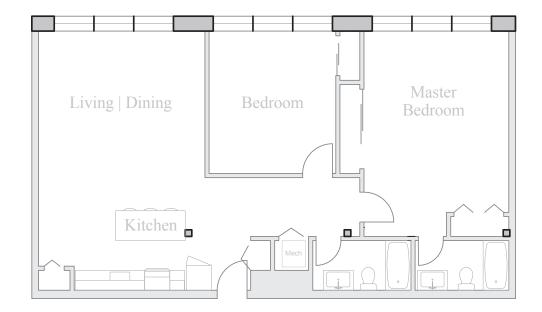

## Unit 403

FLOOR 4 2 Bedroom, 2 Bath 1235 SQUARE FEET

Residences: Waterfall Views Historic Details Spacious Open Floorplans

Kitchen & Living Spaces: Open Kitchens Granite Countertops Stainless Steel Appliances