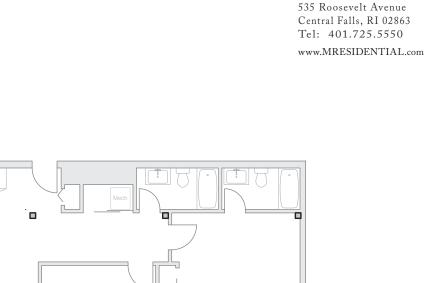

## Unit 402

FLOOR 4 2 Bedroom, 2 Bath 1340 SQUARE FEET

Residences: Waterfall Views Historic Details Spacious Open Floorplans

Kitchen & Living Spaces: Open Kitchens Granite Countertops Stainless Steel Appliances

Landscape:

Riverfront Promenade Abundant Greenspace Waterfall Observation Deck Recreational Boat Ramp Grill & Cookout Terrace

Master

ED)

Living | Dining

Residential