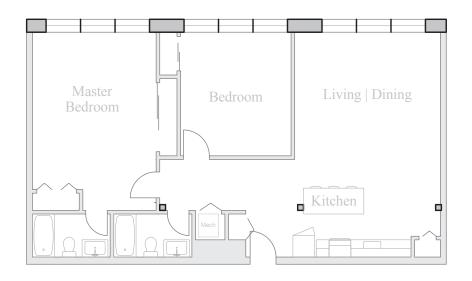

## Unit 401

FLOOR 4 2 Bedroom, 2 Bath 1235 SQUARE FEET

Residences:

Waterfall Views Historic Details Spacious Open Floorplans

Kitchen & Living Spaces:

Open Kitchens Granite Countertops Stainless Steel Appliances