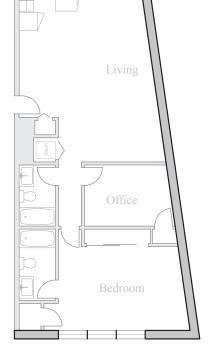

## Unit 400

FLOOR 4 2 Bedroom, 2 Bath, 1 Office 1150 SQUARE FEET

Residences: Waterfall Views Historic Details Spacious Open Floorplans

Kitchen & Living Spaces: Open Kitchens Granite Countertops Stainless Steel Appliances