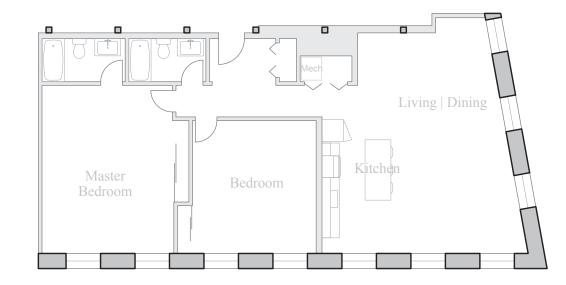

## Unit 319

FLOOR 3 2 Bedroom, 2 Bath 1350 SQUARE FEET

. . .

Residences: Waterfall Views Historic Details Spacious Open Floorplans

Kitchen & Living Spaces: Open Kitchens Granite Countertops Stainless Steel Appliances