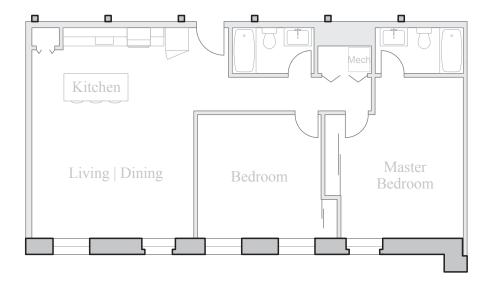

## Unit 317

FLOOR 3 2 Bedroom, 2 Bath 1085 SQUARE FEET

Residences: Waterfall Views Historic Details Spacious Open Floorplans

Kitchen & Living Spaces: Open Kitchens Granite Countertops Stainless Steel Appliances