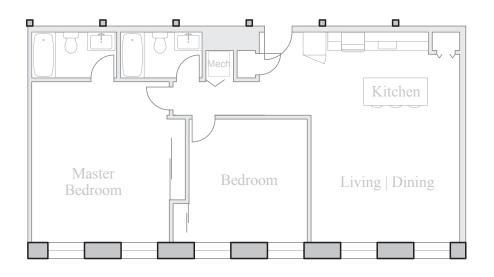

## Unit 315

FLOOR 3 2 Bedroom, 2 Bath 1075 SQUARE FEET

Residences: Waterfall Views Historic Details

Spacious Open Floorplans

Kitchen & Living Spaces: Open Kitchens Granite Countertops Stainless Steel Appliances