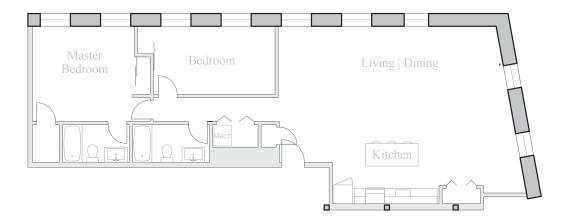

## **Unit 314**

FLOOR 3 2 Bedroom, 2 Bath 1270 SQUARE FEET

Residences:

Waterfall Views Historic Details Spacious Open Floorplans

Kitchen & Living Spaces:

Open Kitchens Granite Countertops Stainless Steel Appliances