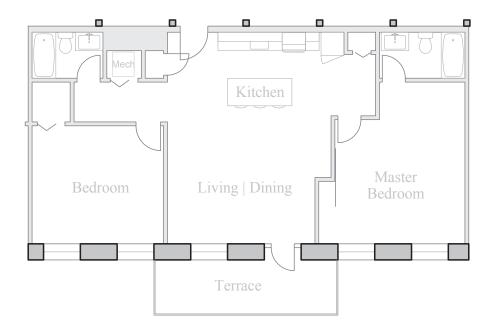

## **Unit 313**

FLOOR 3 2 Bedroom, 2 Bath 1080 SQUARE FEET

Residences:

Waterfall Views Historic Details Spacious Open Floorplans

Kitchen & Living Spaces:

Open Kitchens Granite Countertops Stainless Steel Appliances