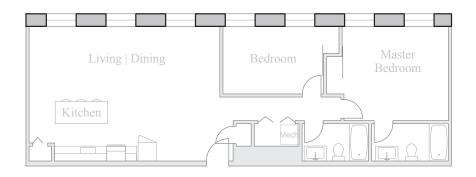

## **Unit 312**

FLOOR 3 2 Bedroom, 2 Bath 1015 SQUARE FEET

Residences:

Waterfall Views Historic Details Spacious Open Floorplans

Kitchen & Living Spaces: Open Kitchens

Granite Countertops Stainless Steel Appliances