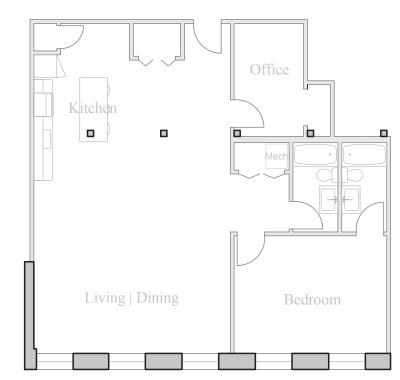

## Unit 311

FLOOR 3 1 Bedroom, 2 Bath, 1 Office 1285 SQUARE FEET

1 Bedroom, 2 Bath, 1 Offic

Residences: Waterfall Views Historic Details Spacious Open Floorplans

Kitchen & Living Spaces: Open Kitchens Granite Countertops Stainless Steel Appliances