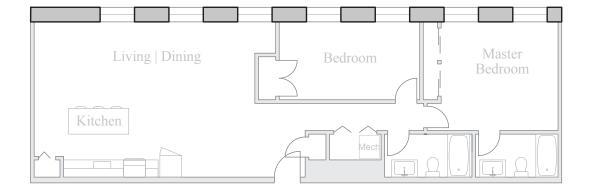

## Unit 310

FLOOR 3 2 Bedroom, 2 Bath 1100 SQUARE FEET

Residences: Waterfall Views Historic Details Spacious Open Floorplans

Kitchen & Living Spaces: Open Kitchens Granite Countertops Stainless Steel Appliances