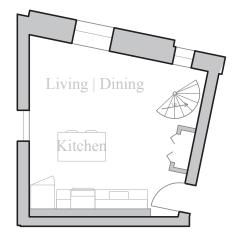

## **Unit 309**

FLOOR 3, 4 1 Bedroom, 1 Bath 600 SQUARE FEET

Residences:

Waterfall Views Historic Details Spacious Open Floorplans

Kitchen & Living Spaces:

Open Kitchens Granite Countertops Stainless Steel Appliances