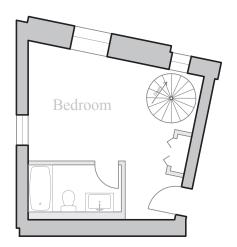

## **Unit 309**

FLOOR 3, 4 1 Bedroom, 1 Bath 600 SQUARE FEET

Residences:

Waterfall Views Historic Details Spacious Open Floorplans

Kitchen & Living Spaces:

Open Kitchens Granite Countertops Stainless Steel Appliances