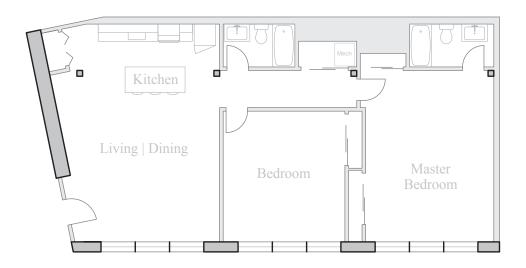

## Unit 308

FLOOR 3 2 Bedroom, 2 Bath 1285 SQUARE FEET

Residences:

Waterfall Views Historic Details Spacious Open Floorplans

Kitchen & Living Spaces: Open Kitchens Granite Countertops

Stainless Steel Appliances