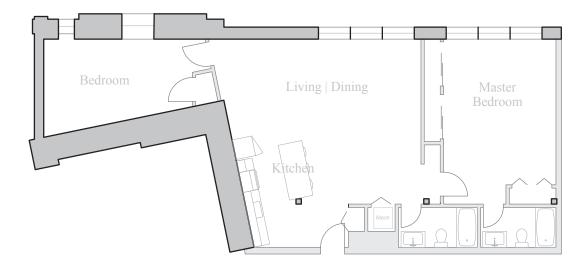

## **Unit 307**

FLOOR 3 2 Bedroom, 2 Bath 1240 SQUARE FEET

Residences:

Waterfall Views Historic Details Spacious Open Floorplans

Kitchen & Living Spaces:

Open Kitchens Granite Countertops Stainless Steel Appliances