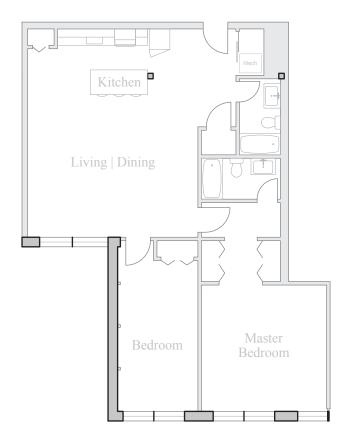

## Unit 306

FLOOR 3 2 Bedroom, 2 Bath 1290 SQUARE FEET

Residences: Waterfall Views Historic Details Spacious Open Floorplans

Kitchen & Living Spaces: Open Kitchens Granite Countertops Stainless Steel Appliances