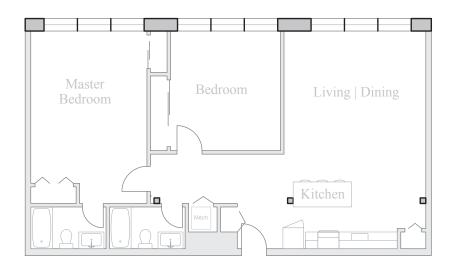

## **Unit 305**

FLOOR 3 2 Bedroom, 2 Bath 1235 SQUARE FEET

Residences:

Waterfall Views Historic Details Spacious Open Floorplans

Kitchen & Living Spaces:

Open Kitchens Granite Countertops Stainless Steel Appliances