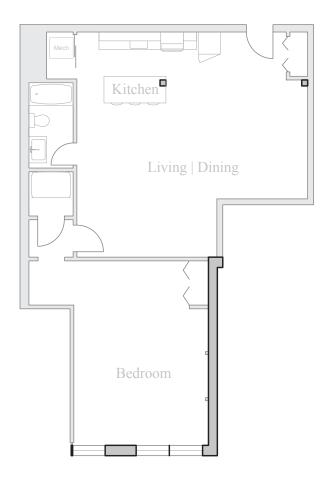

## **Unit 304**

FLOOR 3 1 Bedroom, 1 Bath 1080 SQUARE FEET

Residences:

Waterfall Views Historic Details Spacious Open Floorplans

Kitchen & Living Spaces:

Open Kitchens Granite Countertops Stainless Steel Appliances