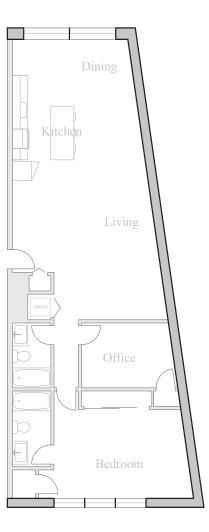

## Unit 300

FLOOR 3 1 Bedroom, 2 Bath, 1 Office 1155 SQUARE FEET

Residences: Waterfall Views Historic Details Spacious Open Floorplans

Kitchen & Living Spaces: Open Kitchens Granite Countertops Stainless Steel Appliances