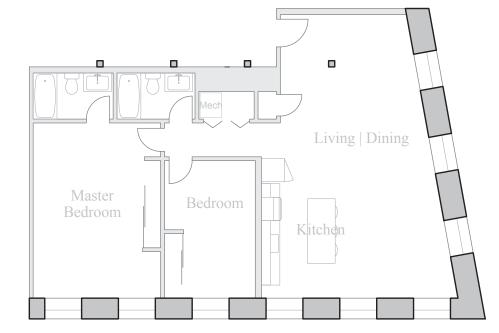

## Unit 119

FLOOR 1 2 Bedroom, 2 Bath 1160 SQUARE FEET

Residences: Waterfall Views Historic Details Spacious Open Floorplans

Kitchen & Living Spaces: Open Kitchens Granite Countertops Stainless Steel Appliances