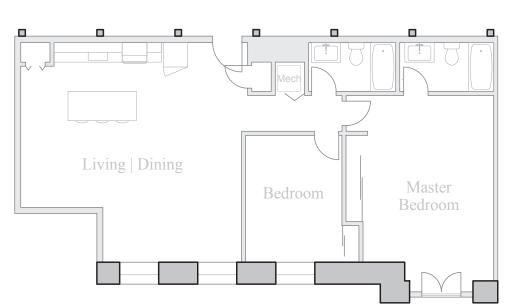

## Unit 117

FLOOR 1 2 Bedroom, 2 Bath 1070 SQUARE FEET

Residences: Waterfall Views Historic Details Spacious Open Floorplans

Kitchen & Living Spaces: Open Kitchens Granite Countertops Stainless Steel Appliances