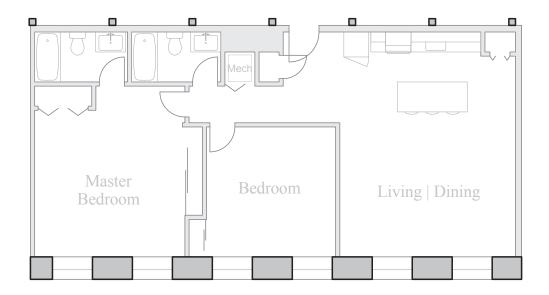

## Unit 115

FLOOR 1 2 Bedroom, 2 Bath 1080 SQUARE FEET

Residences: Waterfall Views Historic Details Spacious Open Floorplans

Kitchen & Living Spaces: Open Kitchens Granite Countertops Stainless Steel Appliances