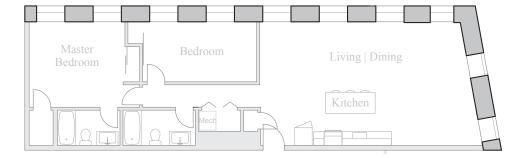

## Unit 114

FLOOR 1 2 Bedroom, 2 Bath 1090 SQUARE FEET

Residences: Waterfall Views Historic Details Spacious Open Floorplans

Kitchen & Living Spaces: Open Kitchens Granite Countertops Stainless Steel Appliances