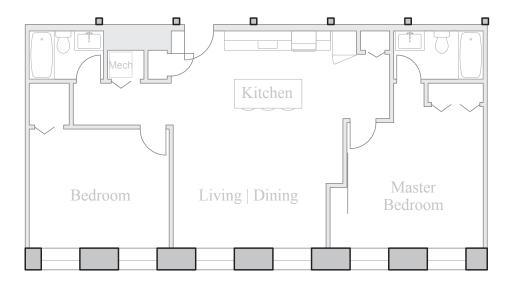

## **Unit 113**

FLOOR 1 2 Bedroom, 2 Bath 1060 SQUARE FEET

Residences:

Waterfall Views Historic Details Spacious Open Floorplans

Kitchen & Living Spaces:

Open Kitchens Granite Countertops Stainless Steel Appliances