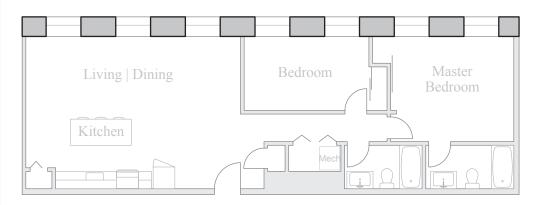

## Unit 112

FLOOR 1 2 Bedroom, 2 Bath 980 SQUARE FEET

Residences: Waterfall Views Historic Details Spacious Open Floorplans

Kitchen & Living Spaces: Open Kitchens Granite Countertops Stainless Steel Appliances