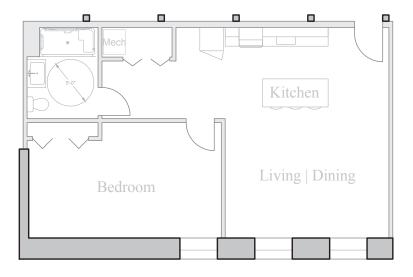

## Unit 111

FLOOR 1 2 Bedroom, 2 Bath 865 SQUARE FEET

Residences:

Waterfall Views Historic Details Spacious Open Floorplans

Kitchen & Living Spaces:

Open Kitchens Granite Countertops Stainless Steel Appliances