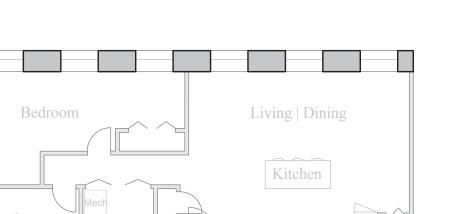

## Unit 110

FLOOR 1 1 Bedroom, 1 Bath 810 SQUARE FEET

Residences: Waterfall Views Historic Details Spacious Open Floorplans

Kitchen & Living Spaces: Open Kitchens Granite Countertops Stainless Steel Appliances