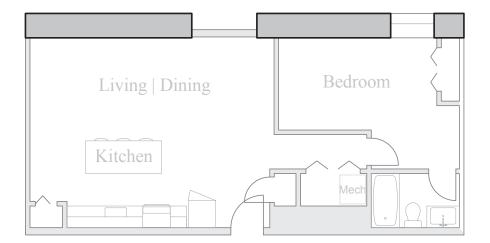

## Unit 108

FLOOR 1 1 Bedroom, 1 Bath 690 SQUARE FEET

Residences: Waterfall Views Historic Details Spacious Open Floorplans

Kitchen & Living Spaces: Open Kitchens Granite Countertops Stainless Steel Appliances