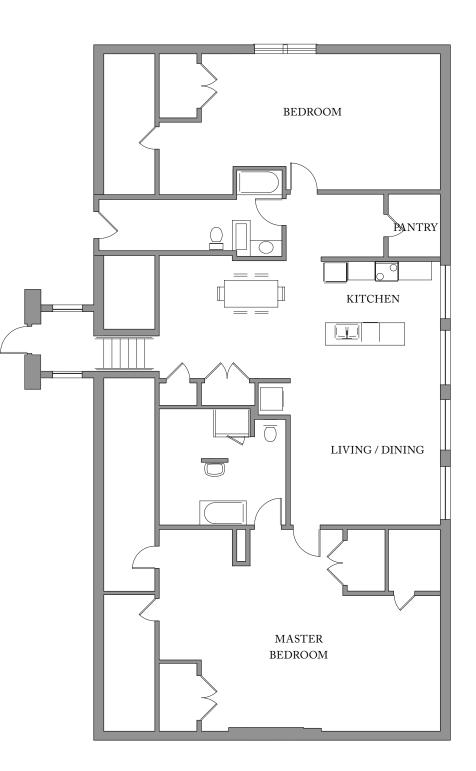

## Unit R05

FLOOR 3 2 Bedroom, 2 Bath 2,800 SQUARE FEET

Residences: Waterfall Views Historic Details Spacious Open Floorplans

Kitchen & Living Spaces: Open Kitchens Granite Countertops Stainless Steel Appliances