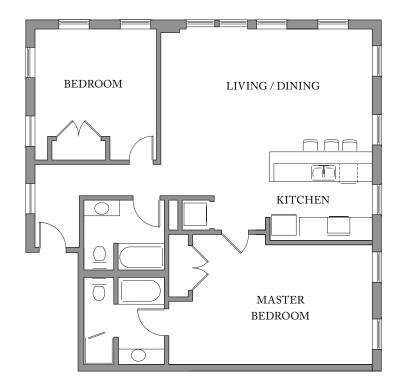

## Unit R04

FLOOR 2 2 Bedroom, 2 Bath 1,386 SQUARE FEET

Residences: Waterfall Views Historic Details Spacious Open Floorplans

Kitchen & Living Spaces: Open Kitchens Granite Countertops Stainless Steel Appliances

Landscape:

Riverfront Promenade Abundant Greenspace Waterfall Observation Deck Recreational Boat Ramp Grill & Cookout Terrace