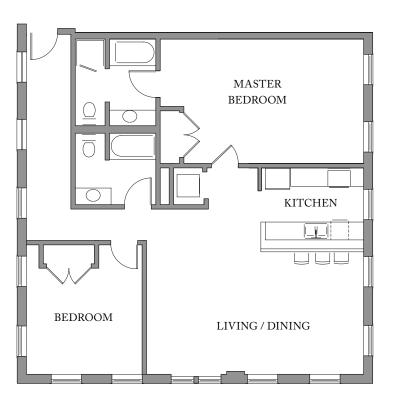

oorplans

Kitchen & Living Spaces:

Open Kitchens Granite Countertops Stainless Steel Appliances

### Landscape:

Riverfront Promenade Abundant Greenspace Waterfall Observation Deck Recreational Boat Ramp Grill & Cookout Terrace

## www.MRESIDENTIAL.com

#### Modern Mill Living

DEVELOPED BY: Tai O and Unisource International



The material contained herein is intended for informational purposes only and does not constitute an offering for sale. Information is accurate at the time it is presented but is subject to change and no warranty or representation is made as to present or future conditions of the M Residential project. At the time residences are offered for sale all purchasers will be presented with a detailed public condominium offering statement as required by Rhode Island law.





501 Roosevelt Avenue Central Falls, RI 02863 Tel: 401.725.5550

www.MRESIDENTIAL.com