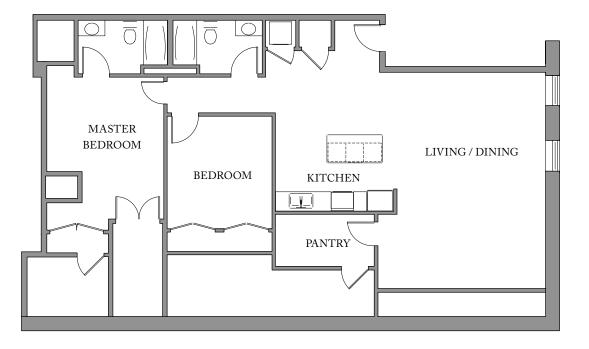

## Unit 504

FLOOR 5 2 Bedroom, 2 Bath 1,443 SQUARE FEET

Residences:

Waterfall Views Historic Details Spacious Open Floorplans

Kitchen & Living Spaces:

Open Kitchens Granite Countertops Stainless Steel Appliances