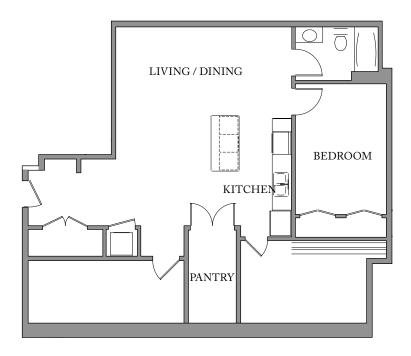

## **Unit 503**

FLOOR 5 1 Bedroom, 1 Bath 903 SQUARE FEET

Residences:

Waterfall Views Historic Details Spacious Open Floorplans

Kitchen & Living Spaces:

Open Kitchens Granite Countertops Stainless Steel Appliances