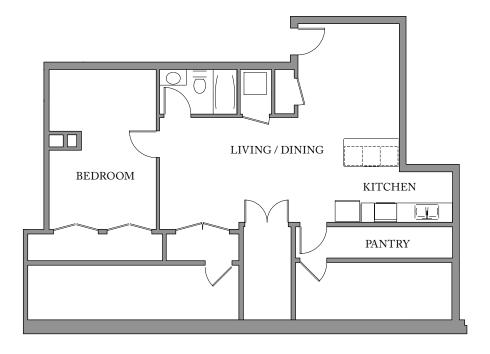

## Unit 502

FLOOR 5 1 Bedroom, 1 Bath 935 SQUAREFEET

Residences:

Waterfall Views Historic Details Spacious Open Floorplans

Kitchen & Living Spaces:

Open Kitchens Granite Countertops Stainless Steel Appliances