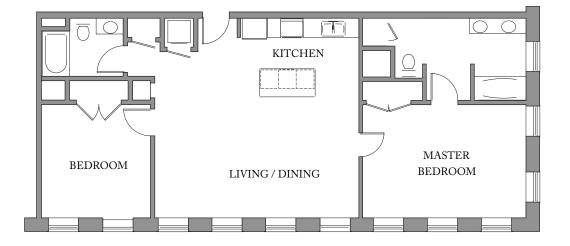

## Unit 407

FLOOR 4 2 Bedroom, 2 Bath 1,200 SQUARE FEET

Residences: Waterfall Views Historic Details Spacious Open Floorplans

Kitchen & Living Spaces: Open Kitchens Granite Countertops Stainless Steel Appliances