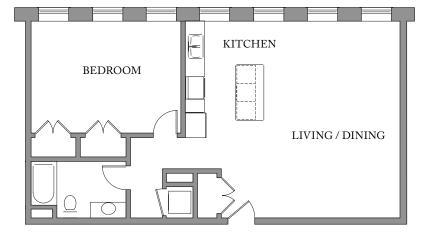

## Unit 406

FLOOR 4 1 Bedroom, 1 Bath 900 SQUAREFEET

Residences: Waterfall Views Historic Details Spacious Open Floorplans

Kitchen & Living Spaces: Open Kitchens Granite Countertops Stainless Steel Appliances