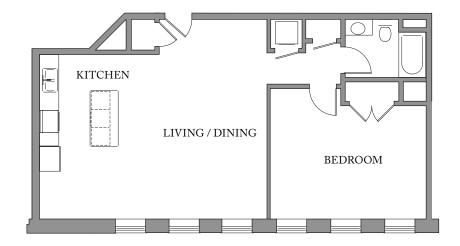

## Unit 405

FLOOR 4 1 Bedroom, 1 Bath 935 SQUAREFEET

Residences:

Waterfall Views Historic Details Spacious Open Floorplans

Kitchen & Living Spaces:

Open Kitchens Granite Countertops Stainless Steel Appliances