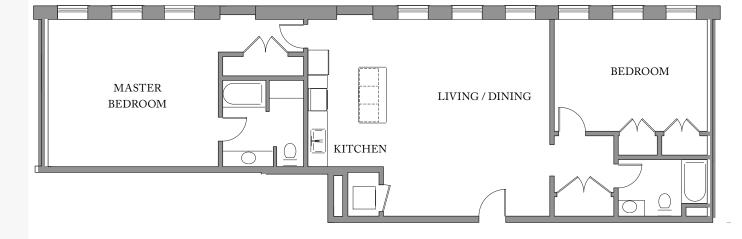

## Unit 404

FLOOR 4 2 Bedroom, 2 Bath 1,600 SQUARE FEET

Residences:

Waterfall Views Historic Details Spacious Open Floorplans

Kitchen & Living Spaces:

Open Kitchens Granite Countertops Stainless Steel Appliances