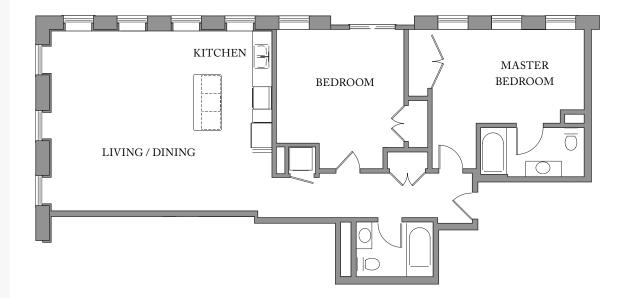

## Unit 402

FLOOR 4 2 Bedroom, 2 Bath 1,270 SQUARE FEET

Residences:

Waterfall Views Historic Details Spacious Open Floorplans

Kitchen & Living Spaces:

Open Kitchens Granite Countertops Stainless Steel Appliances